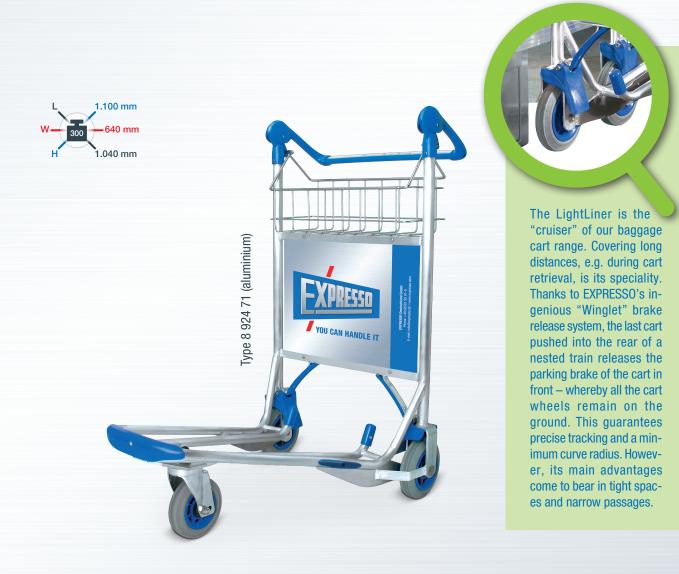

## **MEASUREMENTS**

|                          | Type 8 924 71                              |
|--------------------------|--------------------------------------------|
| Overall size (L x W x H) | 1.040 x 640 x 1.100 mm                     |
| Advertising panel        | 500 x 383 mm (back) / 500 x 358 mm (front) |
| Load capacity            | 300 kg                                     |
| Empty weight (Aluminium) | 15,5 kg                                    |

## LIGHTLINER