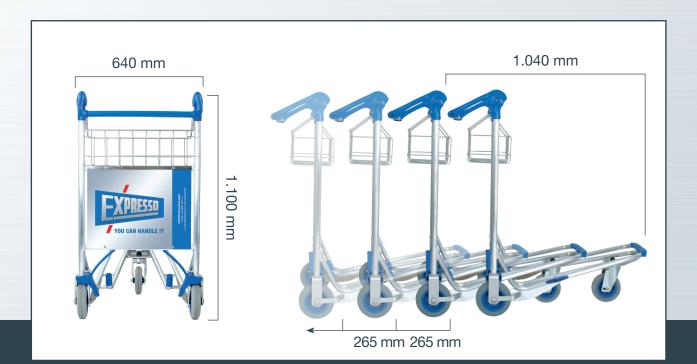

## **MEASUREMENTS**

|                          | Type 8 924 71                              |
|--------------------------|--------------------------------------------|
| Overall size (L x W x H) | 1.040 x 640 x 1.100 mm                     |
| Advertising panel        | 500 x 383 mm (back) / 500 x 358 mm (front) |
| Load capacity            | 300 kg                                     |
| Empty weight (Aluminium) | 15,5 kg                                    |