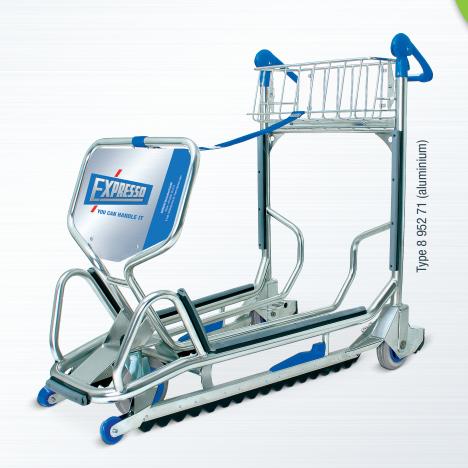

## **ESCALATOR SAFETY FIRST**

A perfect combination of safety and design, the Safety First unites the convenience and manoeuvrability of a standard baggage cart with the safety features required for use on escalators. For more than 25 years EXPRESSO's escalator carts have given worldwide reliable service to ensure smooth and safe operations and satisfied travellers. The front guard with safety belt prevents baggage from slipping off the cart.