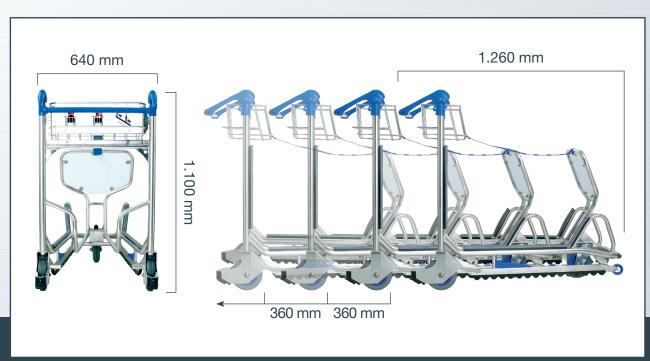

#### **MEASUREMENTS**

|                          | Type 8 952 71         |
|--------------------------|-----------------------|
| Overall size (L x W x H) | 1260 x 640 x 1.100 mm |
| Advertising panel        | 415 x 301 mm          |
| Load capacity            | 120 kg                |
| Empty weight (aluminium) | 35,0 kg               |