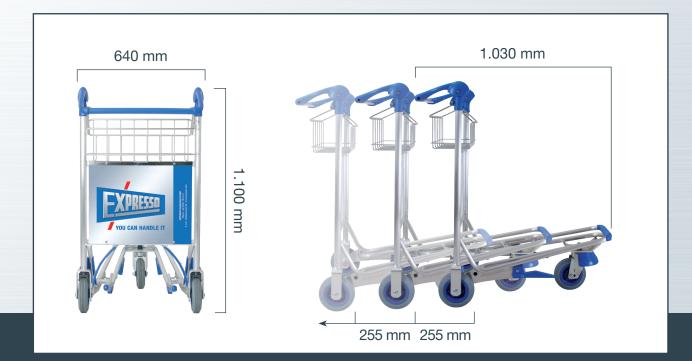

## **MEASUREMENTS**

|                          | Type 8 911 71 14                           |
|--------------------------|--------------------------------------------|
| Overall size (L x W x H) | 1.030 x 640 x 1.100 mm                     |
| Advertising panel        | 500 x 383 mm (back) / 500 x 358 mm (front) |
| Load capacity            | 200 kg                                     |
| Empty weight (aluminium) | 15,5 kg                                    |