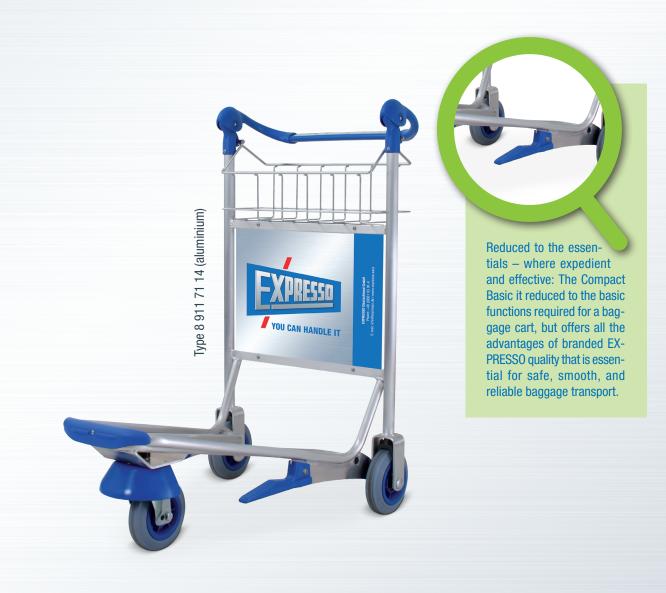

## **MEASUREMENTS**

|                          | Type 8 911 71 14                           |
|--------------------------|--------------------------------------------|
| Overall size (L x W x H) | 1.030 x 640 x 1.100 mm                     |
| Advertising panel        | 500 x 383 mm (back) / 500 x 358 mm (front) |
| Load capacity            | 200 kg                                     |
| Empty weight (aluminium) | 15,5 kg                                    |

## **SPECIFICATIONS**

|                                                                                       | Туре 8 911 71 14      |
|---------------------------------------------------------------------------------------|-----------------------|
| Material of frame                                                                     | Aluminium             |
| Material of basket                                                                    | Stainless Steel       |
| Nestable                                                                              | V                     |
| Manoeuvrable, particularly easy handling                                              | <ul> <li>✓</li> </ul> |
| Three-wheeled version (Ø 180 mm), with 2 dust-protected deep-grooved ball bearings    | V                     |
| Smooth-running, silent                                                                | <ul> <li>✓</li> </ul> |
| Push handle of hand-friendly EXLAN-plastic, with exchangeable inlet strip for ad/pics | V                     |
| Loading plattform slopes toward rear (13°)                                            | <ul> <li>✓</li> </ul> |
| Spacious basket for small baggage items                                               | V                     |
| Large advertising panel of PVC, without imprint                                       | <ul> <li>✓</li> </ul> |
| Front bumper rail made of EXLAN plastic                                               | V                     |
| Plastic parts blue similar to RAL 5017                                                | <b>v</b>              |
| Complete braking system of polyamide, easily adjustable                               | V                     |
| Uniform, defined braking action from form-fitting brake pads                          | <b>v</b>              |
| Swivel castor with large, dust-protected deep-grooved ball bearings                   | V                     |

## **COMPACT BASIC**